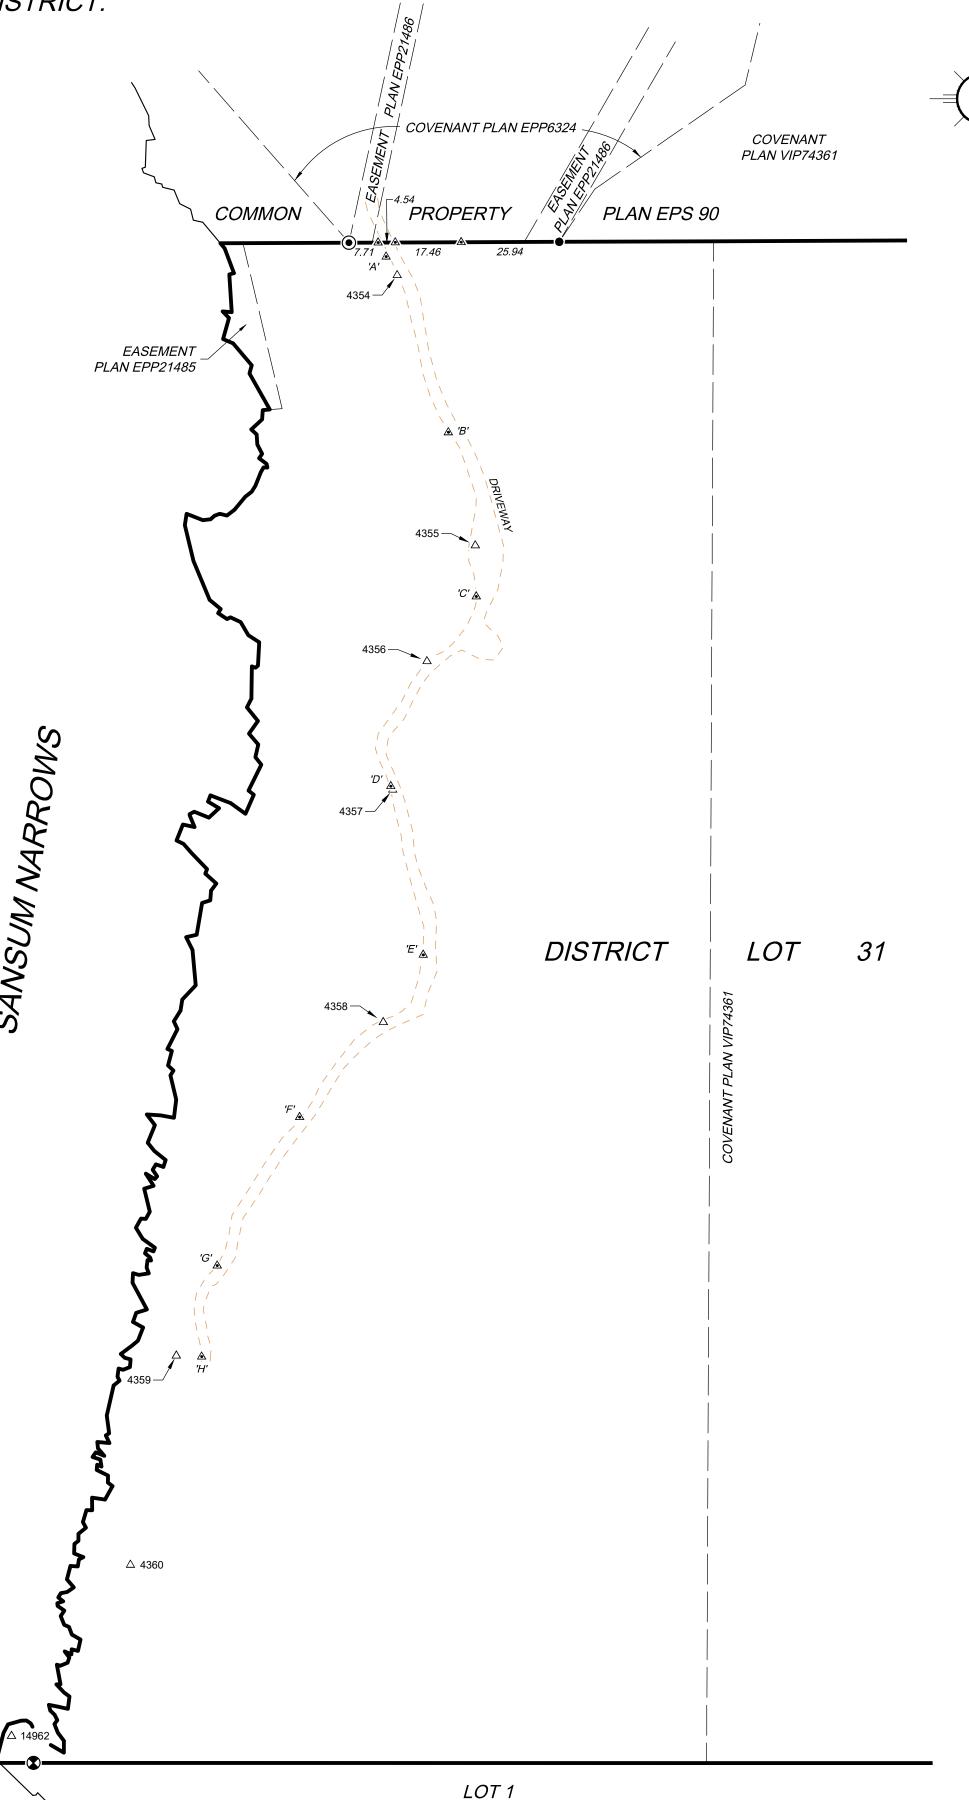

SITE PLAN OF PART OF DISTRICT LOT 31, NORTH SALT SPRING ISLAND, COWICHAN DISTRICT.

PID 004-606-396

0 10 20 30 40 50 60

The intended plot size of this plan is 432mm in width by 560mm in height (C-Size) when plotted at a scale of 1:1000.

All distances are in metres and decimals

thereof, unless otherwise noted.

Field survey completed on September 23, 2024.

The following non-financial charges are shown on the current Certificate of Title and may affect the property:

EB3036 - UNDERSURFACE RIGHTS

EG145178 - EASEMENT

ET112694 - COVENANT ET112695 - STATUTORY RIGHT OF WAY FB379418 - STATUTORY RIGHT OF WAY FB379419 - STATUTORY RIGHT OF WAY

CA5026440 - STATUTORY RIGHT OF WAY

CA9090615 - EASEMENT

## **LEGEND**

denotes Standard Concrete Post found
denotes Standard Capped Post found
denotes Standard Iron Post found
△ denotes Traverse Hub placed
▲ denotes Spike placed

Polaris Land Surveying Inc. accepts no responsibility or liability for any damages that may be suffered by a third party as a result of any decisions made, or actions taken based on this