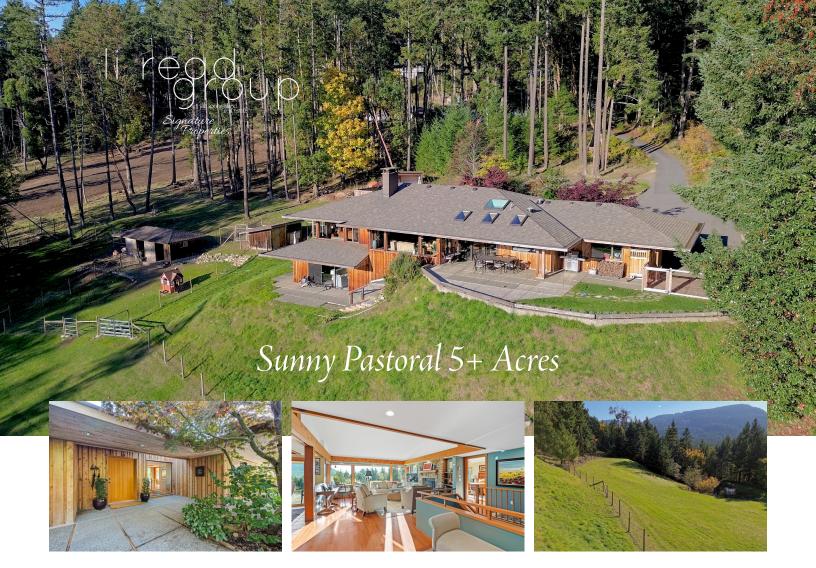

Here is a significant home, with unique finishes and an appealing floor plan, on sunny pastoral 5 +/- acres...yes, sheep, ducks, chickens and a large natural pond...enjoy a sophisticated home and arable land (be self-sufficient).

Entry level main entrance, open-plan living (feature fireplace), entertainment dining, and cook's delight kitchen. Two spacious bedrooms (master en-suite), guest bed (also en-suite) is currently a den/office. Large separate laundry, powder room, mud room entry from large attached double garage/workshop.

Garden level (reached by formal staircase) offers two spacious guest bedrooms, large full guest bath, and generous family room (cosy wood stove). Easy access to property from sliders.

A perfect family retreat and also perfect for a professional couple working from home. Sunny privacy (s/sw/w exposures). Trail from property arrives at swimming beach. Quiet enjoyment on this acreage, for your pleasure. Close to all services/amenities, to golf, theatre, hiking/walking trails. A special property and home and ready to move into and to immediately enjoy.